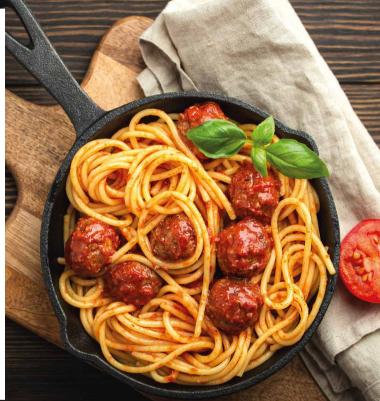

Ingredients: Beef, Water, Bread Crumbs
(Bleached Wheat Flour, Yeast, Sugar, Salt),
Onions, Evaporated Milk, Spices,Salt,
Vegetable Oil, Mustard.
Allergens: Wheat, Milk.

Suggestions

WRAP • PLATTER • SPAGHETTI
BOWLS • SANDWICHES • MIX GRILL