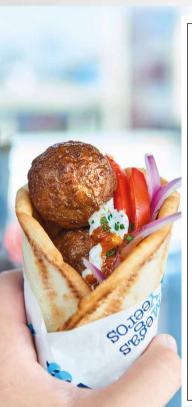

Ingredients: Beef, Water, Bread Crumbs
(Bleached Wheat Flour, Yeast, Sugar, Salt),
Onions, Evaporated Milk, Spices,Salt,
Vegetable Oil, Mustard.
Allergens: Wheat, Milk.

Suggestions

WRAP • PLATTER • SPAGHETTI
BOWLS • SANDWICHES • MIX GRILL